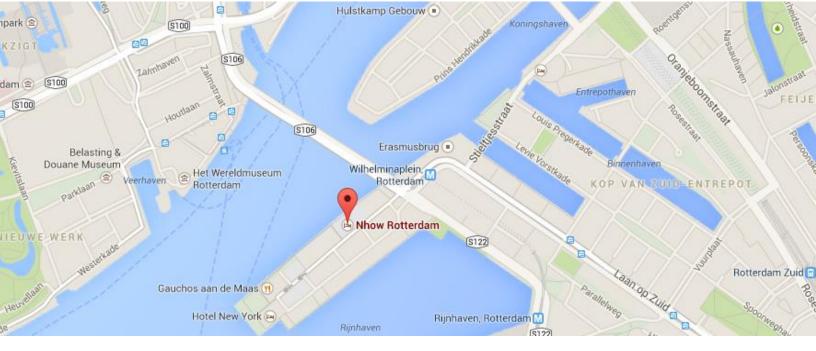

#### ADDRESS: WILHELMINAKADE 137, 3072 AP ROTTERDAM

The nhow Rotterdam is located on the ""Wilhelmina pier"" in Rotterdam 2km from the city center. Its prime location makes it perfect for corporate and leisure travelers as it's situated just a 2 minute walk from the underground and tram station.

## **PUBLIC TRANSPORT**

Nearest Metro station is Wilhelminaplein, Distance from the hotel is 200 meters.

**TRAIN:** From Rotterdam Central Station you can take the subway line D/E towards De Akkers/Slinge. Get off at the Wilhelmina station (3 stops / 10 minutes), located just 200 meters from the hotel.